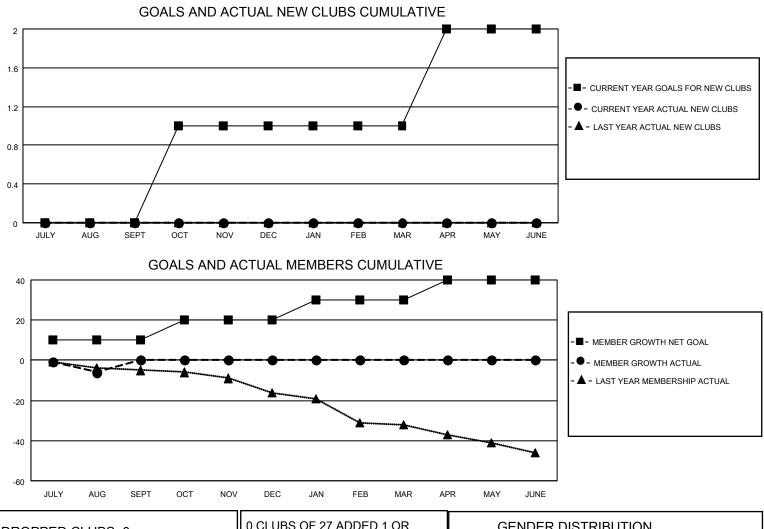

## LOCATION UTAH

District 28 U

Results as of: 8/31/2021

| Clubs                 |               |           |               | Members               |                        |                         |                                                    |  |
|-----------------------|---------------|-----------|---------------|-----------------------|------------------------|-------------------------|----------------------------------------------------|--|
| RESULTS FOR 2021-2022 |               |           |               | RESULTS FOR 2021-2022 |                        |                         |                                                    |  |
| QUARTER               | NEW CLUB GOAL | NEW CLUBS | DROPPED CLUBS | QUARTER MEMI          | BER GROWTH NET<br>GOAL | MEMBER GROWTH<br>ACTUAL | DROPPED<br>MEMBERS ACTUAL<br>(including transfers) |  |
| JULY/AUG/SEPT         | 0             | 0         | 0             | JULY/AUG/SEPT         | 10                     | 0                       | 6                                                  |  |
| OCT/NOV/DEC           | 1             | 0         | 0             | OCT/NOV/DEC           | 10                     | 0                       | 0                                                  |  |
| JAN/FEB/MAR           | 0             | 0         | 0             | JAN/FEB/MAR           | 10                     | 0                       | 0                                                  |  |
| APR/MAY/JUNE          | 1             | 0         | 0             | APR/MAY/JUNE          | 10                     | 0                       | 0                                                  |  |

| DROPPED CLUBS: 0 |   | 0 CLUBS OF 27 ADDED 1 OR<br>MORE NEW MEMBERS | GENDER DISTRIBUTION                |              |   |
|------------------|---|----------------------------------------------|------------------------------------|--------------|---|
|                  |   |                                              | MALE                               | 313 (75.42%) |   |
|                  |   |                                              | FEMALE                             | 102 (24.58%) |   |
| DROPPED MEMBERS  |   |                                              | NON BINARY                         | 0 (0.00%)    |   |
|                  | 1 |                                              | PREFER NOT TO ANSWER               | 0 (0.00%)    |   |
| DECEASED         |   |                                              |                                    |              |   |
| CLUB CANCELLED   | 0 | CLICK HERE FOR CUMULATIVE                    | TOTAL FAMILY UNIT MEMBERS          | 66           | 6 |
| OTHER            | 5 | MEMBERSHIP DATA                              |                                    |              |   |
| TOTAL 6          |   |                                              | FAMILY MEMBERS PAYING HALF DUES 33 |              | 3 |
|                  |   |                                              |                                    |              |   |